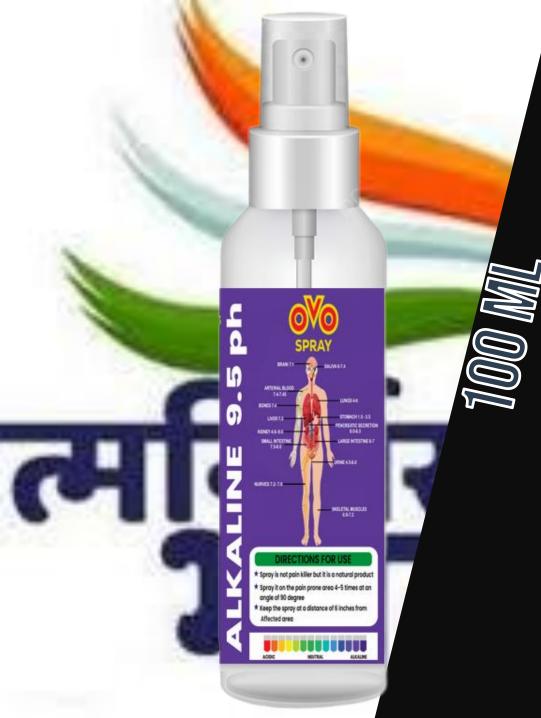

# ALKALINE 1 LTR MARKET

### 5 LTRS – RS 480/-

250 ML-RS 75/-

ONE SPRAY – 1 LTR ALKALINE 9.5 PH
200 SPRAY - 200 LTRS (CONVERTED)
PER LTR PROFIT - RS 60/-

- **200 LTRS RS** 12000/.
- BUY RATE RS 999/-
- NET PROFIT RS 11000/-