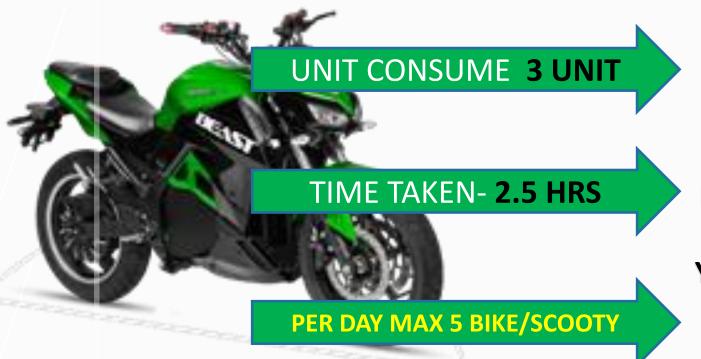

obile Protector-**3**.Mobile Protector- Kawachx **+DOUBLE BURNER** Mobile Protector-KAWACH Kawachx kawachx **3.3 KW EV CHARGING** Zero Maintenance 1 Piece Ovo Spray **OCPP POINT** + 3 OVO SPRAY **Button Technology** + 3 OVO SPRAY **DOUBLE BURNER** Rs 6000/-Rs 999/-Rs 3000/-Rs 25000/-Rs 15000/-

#### Save 28% GST On Buying Bikes, Convert Petrol to Ev Bikes





#### WORLDS FIRST MINI 3.3 KW OCPP WIFI EV CHARGING STATION

0





**EV CHARGING PER UNIT DISTRIBUTION** 



## **EV CHARGING INCOME**



### **CALCULATION & PROFIT**

# 24 HRS ON ,12 HRS CHARGING BUSINESS



### **TOTAL UNIT PER DAY = 32 UNIT** EV CHARGING OWNER GET

PER DAY= 32\*14 = RS 256/-MONTHLY = RS 256/- X 30 = RS 7680 YEARLY = RS 7680 \* 12 = RS 92,160/-

### **CALCULATION & PROFIT**

# 24 HRS ON ,12 HRS CHARGING BUSINESS



### **TOTAL UNIT PER DAY = 15 UNIT** EV CHARGING OWNER GET

PER DAY= 15 \*8 = RS 120/-MONTHLY = RS 120/- X 30 = RS 3600/-YEARLY = RS 3600 \* 12 = RS 43200/-



# **OVOGO**

### **CALCULATION & PROFIT**

## 70% PROFIT, 30% COMPANY BENEFIT

|         |               |    |            |                       | 10/20     |              |                  |                |                  |                 |
|---------|---------------|----|------------|-----------------------|-----------|--------------|------------------|----------------|------------------|-----------------|
| VEHICLE | UNIT REQUIRED | 20 | COLLECTION | 70% COLLECTION        | AC/DC     | HOURS TAKING | PER DAY MAXIMUYM | PER DAY PROFIT | PER MONTH PROFIT | PER YEAR PROFIT |
| AUTO    | 8             | 20 | 160        | ₹11