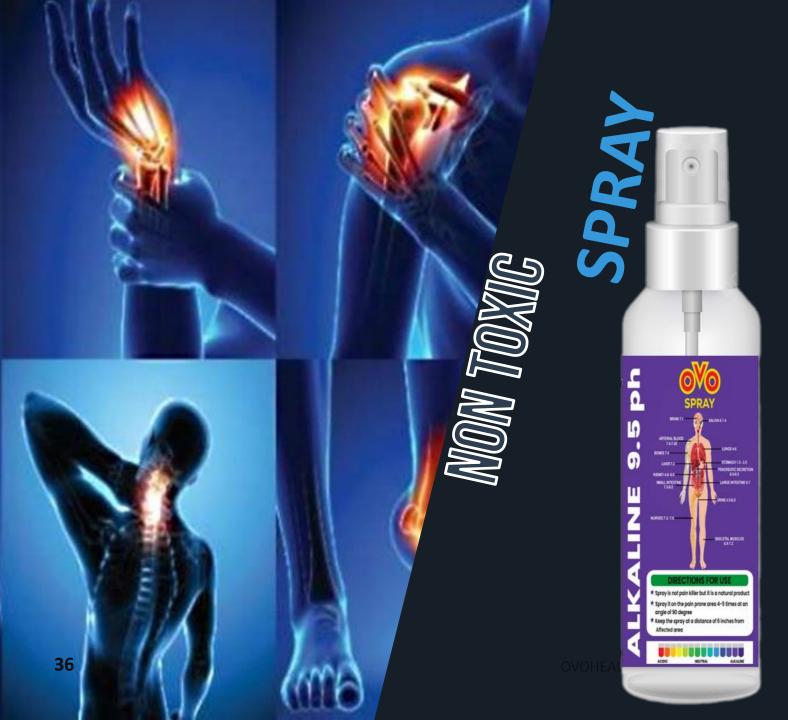

### 5 LTRS – RS 480/-

250 ML-RS 75/-

ONE SPRAY – 1 LTR ALKALINE 9.5 PH
200 SPRAY - 200 LTRS (CONVERTED)
PER LTR PROFIT - RS 60/-

- **200 LTRS RS** 12000/.
- BUY RATE RS 999/-
- NET PROFIT RS 11000/-