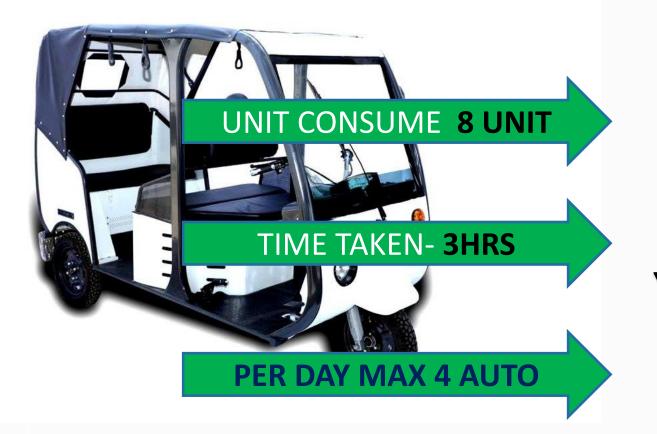

tricity Zero Alkaline Hydrogen Vanadium Alkaline Hydrogen Vanadium Wastage Alkaline Android Apps 20 LTR POT- ISO CERTIFIED Android Apps Jug- ISO CERTIFIED Hydrogen Vanadium 20 LTR POT- ISO CERTIFIED 1.Mobile Protector-kawachx 1.Mobile Protector-**3**.Mobile Protector- Kawachx **+DOUBLE BURNER** Mobile Protector-KAWACH Kawachx kawachx **3.3 KW EV CHARGING** Zero Maintenance 1 Piece Ovo Spray **OCPP POINT** + 3 OVO SPRAY **Button Technology** + 3 OVO SPRAY **DOUBLE BURNER** Rs 6000/-Rs 999/-Rs 3000/-Rs 25000/-Rs 15000/-

#### Save 28% GST On Buying Bikes, Convert Petrol to Ev Bikes





#### WORLDS FIRST MINI 3.3 KW OCPP WIFI EV CHARGING STATION

0





**EV CHARGING PER UNIT DISTRIBUTION** 



## **EV CHARGING INCOME**



### **CALCULATION & PROFIT**

# 24 HRS ON ,12 HRS CHARGING BUSINESS



### **TOTAL UNIT PER DAY = 32 UNIT** EV CHARGING OWNER GET

PER DAY= 32\*14 = RS 256/-MONTHLY = RS 256/- X 30 = RS 7680 YEARLY = RS 7680 \* 12 = RS 92,160/-

### **CALCULATION & PROFIT**

# 24 HRS ON ,12 HRS CHARGING BUSINESS



### **TOTAL UNIT PER DAY = 15 UNIT** EV CHARGING OWNER GET

PER DAY= 15 \*8 = RS 120/-MONTHLY = RS 120/- X 30 = RS 3600/-YEARLY = RS 3600 \* 12 = RS 43200/-



# **OVOGO**

### **CALCULATION & PROFIT**

## 70% PROFIT, 30% COMPANY BENEFIT

|         |               |    |            |                       | 10/20     |              |                  |                |                  |                 |
|---------|---------------|----|------------|-----------------------|-----------|--------------|------------------|----------------|------------------|---------