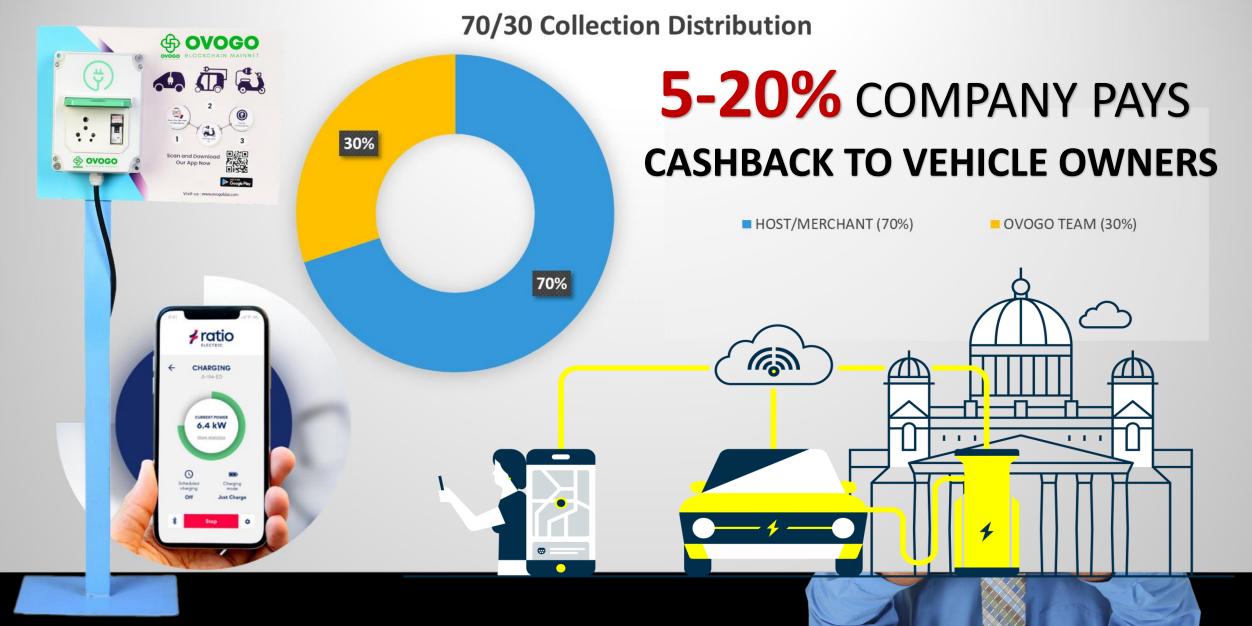

#### **BRONZE IMPORTANCE**

NON BRONZE – 100 % MAX CASH BACK BRONZE – NO TIME LINE – 200% CASHBACK BRONZE POWER – (9 DAYS 18 DIRECT- MIN 2 SAME OR ABOVE ID) – 400% MAX CASH BACK