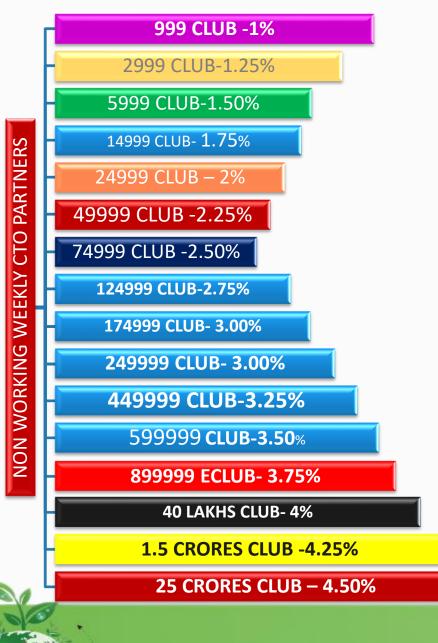

#### Revenue Sharing C.T.O weekly Distribution

| 999 CLUB                        | 1.00%  |
|---------------------------------|--------|
| 2999 CLUB                       | 1.25%  |
| 5999 CLUB                       | 1.50%  |
| 14999 CLUB                      | 1.75%  |
| 24999 CLUB                      | 2.00%  |
| 49999 CLUB                      | 2.25%  |
| 74999 CLUB                      | 2.50%  |
| 124999 CLUB                     | 2.75%  |
| 174999 CLUB                     | 3.00%  |
| BRONZE                          | 3.00%  |
| BRONZE POWER (9 DAYS 18 DIRECT) | 6.00%  |
| SILVER                          | 1.50%  |
| GOLD                            | 1.75%  |
| PLATINUM                        | 2.00%  |
| TOPAZ                           | 2.25%  |
| RUBY                            | 2.50%  |
| DIAMOND                         | 2.75%  |
| IRIDIUM                         | 3.00%  |
| KESHARI                         | 3.25%  |
| 249999 CLUB                     | 3.00%  |
| 449999 CLUB                     | 3.25%  |
| 599999 CLUB                     | 3.50%  |
| 899999 CLUB                     | 3.75%  |
| 40 LAKHS CLUB                   | 4.00%  |
| 1.5 CRORE CLUB                  | 4.25%  |
| 25 CRORE CLUB                   | 4.50%  |
| 18 LEVEL INCOME                 | 18.00% |
| LIFETIME FUEL FREE CLUB         | 3.00%  |
| DIGITAL MARKETING EXP FUNDS     | 6.75%  |

## Revenue Sharing CTO Weekly OVOPE9G

| 999 CLUB       | 1.00% |  |  |  |  |  |
|----------------|-------|--|--|--|--|--|
| 2999 CLUB      | 1.25% |  |  |  |  |  |
| 5999 CLUB      | 1.50% |  |  |  |  |  |
| 14999 CLUB     | 1.75% |  |  |  |  |  |
| 24999 CLUB     | 2.00% |  |  |  |  |  |
| 49999 CLUB     | 2.25% |  |  |  |  |  |
| 74999 CLUB     | 2.50% |  |  |  |  |  |
| 124999 CLUB    | 2.75% |  |  |  |  |  |
| 174999 CLUB    | 3.00% |  |  |  |  |  |
| 249999 CLUB    | 3.00% |  |  |  |  |  |
| 449999 CLUB    | 3.25% |  |  |  |  |  |
| 599999 CLUB    | 3.50% |  |  |  |  |  |
| 899999 CLUB    | 3.75% |  |  |  |  |  |
| 40 LAKHS CLUB  | 4.00% |  |  |  |  |  |
| 1.5 CRORE CLUB | 4.25% |  |  |  |  |  |
| 25 CRORE CLUB  | 4.50% |  |  |  |  |  |
| NON WORKING    |       |  |  |  |  |  |

| BRONZE                          | 3.00% |
|---------------------------------|-------|
| BRONZE POWER (9 DAYS 18 DIRECT) | 6.00% |
| SILVER                          | 1.50% |
| GOLD                            | 1.75% |
| PLATINUM                        | 2.00% |
| TOPAZ                           | 2.25% |
| RUBY                            | 2.50% |
| DIAMOND                         | 2.75% |
| IRIDIUM                         | 3.00% |
| KESHARI                         | 3.25% |
| WORKING                         |       |